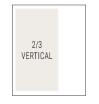

### **AD SIZES**

Standard ads may be submitted in PDF or alternate formats in the following sizes:

| Measured in Inches, W x H |                |  |
|---------------------------|----------------|--|
| Full page<br>w / bleed    | 8.625 x 11.125 |  |
| Full page trim            | 8.375 x 10.875 |  |
| 2/3 vertical              | 4.75 x 9.875   |  |
| 1/3 vertical              | 2.25 x 9.875   |  |
| 1/3 square                | 4.75 x 4.875   |  |