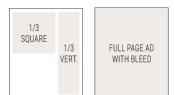

### **AD SIZES**

Standard ads may be submitted in PDF or alternate formats in the following sizes:

| Measured in Inches, W x H |                |  |
|---------------------------|----------------|--|
| Full page<br>w / bleed    | 8.625 x 11.125 |  |
| Full page trim            | 8.375 x 10.875 |  |
| 2/3 vertical              | 4.75 x 9.875   |  |
| 1/3 vertical              | 2.25 x 9.875   |  |
| 1/3 square                | 4.75 x 4.875   |  |